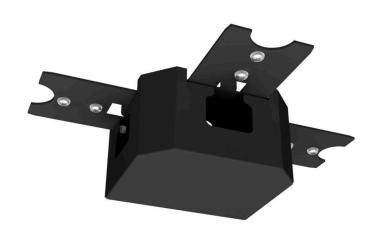

Accessories - L/T-connector/node point/DV for light landscapes

Junction point, suitable for suspended mounting; Housing colour black RAL 9005; Power feed is possible from above. Electrical connection via separate accessories in the SRT-KDV wiring set. Suspension is not possible on the light run connector; accessories for the SRT system

## **MECHANICS**

| Housing colour         | black RAL 9005                                     |
|------------------------|----------------------------------------------------|
| Dimensions (LxWxH/DxH) | 210mm x 54mm                                       |
| Weight (net)           | 0.4kg                                              |
| Type of installation   | Mounting rail system installation, Light structure |